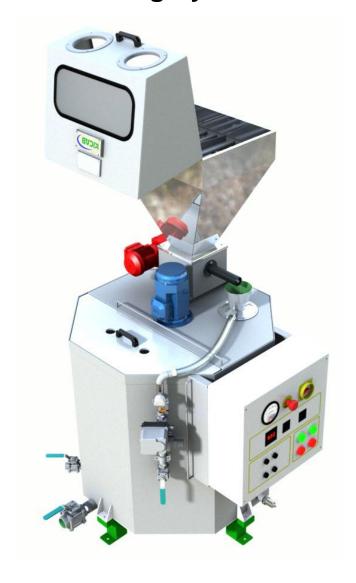

## **Octopus Small Bag System SBS**

Octopus SBS mixes and stores powder polymer solution in one tank. The bags are handled in a completely sealed compartment & hopper. SBS is delivered with or without control panel and dosing pump.

- · Compact, Automatic, Hygienic, CE approved
- Octagonal tanks for optimum mixing
- Big inspection lids for easy access
- Entirely from thick stainless steel incl stainless full flow valves & pipes
- Flexible company highly experienced in design engineering, sludge treatment. Extensive knowledge on chemicals. Complete in house laboratory.