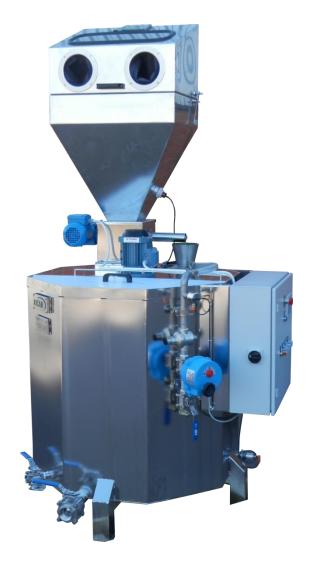

## **Octopus Small Bag System SBS**

Octopus SBS mixes and stores powder polymer solution in one tank. The bags are handled in a completely sealed compartment & hopper. SBS is delivered with or without control panel and dosing pump.

- · Compact, Automatic, Hygienic, CE approved
- Octagonal tanks for optimum mixing
- Big inspection lids for easy access
- Entirely from thick stainless steel incl stainless full flow valves & pipes
- Flexible company highly experienced in design engineering, sludge treatment. Extensive knowledge on chemicals. Complete in house laboratory.